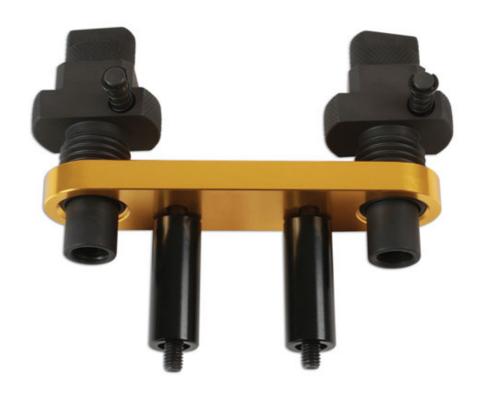

## Fuel Injector Installer/Remover - for BMW N55

A tool specially designed to install and remove stuck injectors in BMW petrol engined models with N55 engine code (up to engine number 14407684; bottom hold-down clamp version).

## **Additional Information**

- Applications: BMW N55 3.0L (2008 2016).
- Equivalent to OEM 13 0 270.
- To remove (stuck injectors) and install injectors in BMW petrol engined models with N55 engine code up to engine number 14407684.
- · Once the injector is removed the seal can be replaced. For injector seal replacement, please see Laser Part No. 7085.
- · Designed to be used as per OEM instructions.